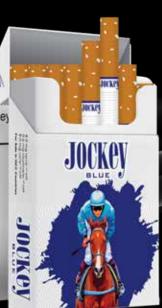

# JOCKEY

THE WINNER'S CHOICE...

Copyright © 2021, Sopariwala India LLP

### JOCKEY FILTERED CIGARETTES IS THE WINNER'S CHOICE.

84 MM

BLEND: VIRGINIA | PACK: 20/200/10000

TAR: 10 MG

NIC: 0.6 MG

CO : 10 MG