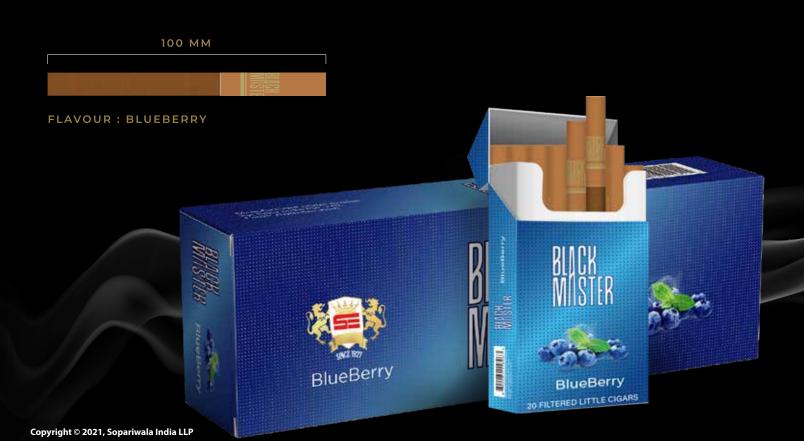

## UNIQUELY ROLLED BLUEBERRY FLAVOURED LITTLE CIGARS TO DISTINGUISH YOU FROM THE REST!