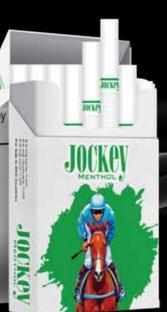

# JOCKEY

THE WINNER'S CHOICE...

Copyright © 2021, Sopariwala India LLP

### JOCKEY FILTERED CIGARETTES IS THE WINNER'S CHOICE.

84 MM

BLEND: VIRGINIA | PACK: 20/200/10000

TAR: 10 MG

NIC: 0.6 MG

CO : 10 MG