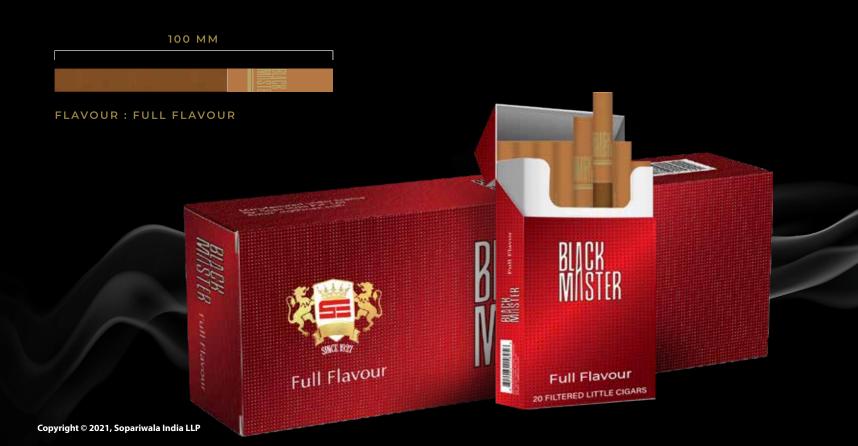

## BLACK Mister

BLACK MASTER IS A UNIQUE RANGE OF LITTLE FLAVOURED CIGARS.

LITTLE CIGARS ARE CIGARILLOS MADE OF TOBACCO WRAPPED IN

TOBACCO PAPER. THESE ARE SIMILAR IN SIZE, WEIGHT, AND APPEARANCE

TO CIGARETTES, HOWEVER DIFFERENCE AS COMPARED TO CIGARETTES IS

THAT CIGARETTES ARE WRAPPED IN WHITE PAPER, WHILE LITTLE CIGARS

ARE WRAPPED IN TOBACCO PAPER THAT CONTAINS SOME TOBACCO LEAF.

GENERALLY, LITTLE CIGARS HAVE A FILTER LIKE A CIGARETTE. LITTLE

CIGARS OFTEN COME IN RICH FLAVORS THAT APPEAL TO MASSES.

## UNIQUELY ROLLED FULL FLAVOURED LITTLE CIGARS TO DISTINGUISH YOU FROM THE REST!

With a global presence across 75 countries, a customer base that spans hundreds of leading importers and our belief adhering to strong business ethics, we are amongst the leading export houses of choice for discerning buyers of quality products from India, who have placed their firm trust in us since 1927.