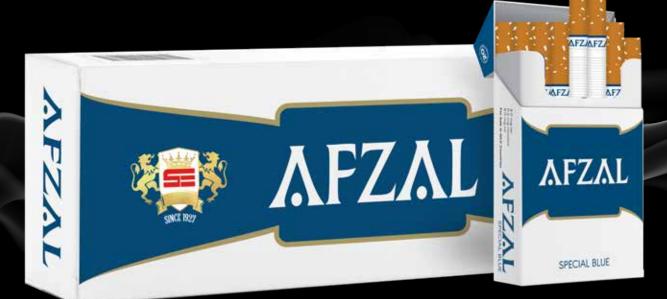

### BRINGING TO YOU THE FINEST AND MOST PREMIUM CIGARETTE OF ALL,

84 MM

AFZAL, INDEED A LEGEND'S CHOICE.

BLEND: VIRGINIA | PACK: 20/200/10000

TAR: 8.0 MG

NIC: 0.6 MG

CO: 8.0 MG