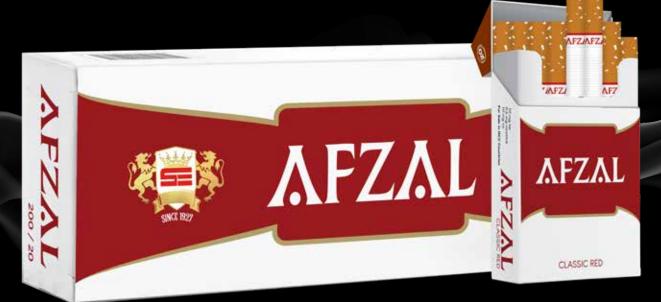

### **AFZAL**

84 MM

BLEND: VIRGINIA | PACK: 20/200/10000

TAR: 10 MG

NIC: 0.6 MG

CO : 10 MG