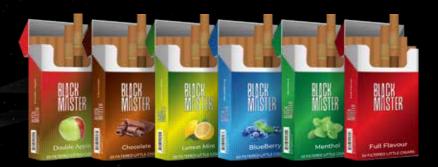

## BLACK Mister

BLACK MASTER IS A UNIQUE RANGE OF LITTLE FLAVOURED CIGARS.

LITTLE CIGARS ARE CIGARILLOS MADE OF TOBACCO WRAPPED IN

TOBACCO PAPER. THESE ARE SIMILAR IN SIZE, WEIGHT, AND APPEARANCE

TO CIGARETTES, HOWEVER DIFFERENCE AS COMPARED TO CIGARETTES IS

THAT CIGARETTES ARE WRAPPED IN WHITE PAPER, WHILE LITTLE CIGARS

ARE WRAPPED IN TOBACCO PAPER THAT CONTAINS SOME TOBACCO LEAF.

GENERALLY, LITTLE CIGARS HAVE A FILTER LIKE A CIGARETTE. LITTLE

CIGARS OFTEN COME IN RICH FLAVORS THAT APPEAL TO MASSES.

## UNIQUELY ROLLED DOUBLE APPLE FLAVOURED LITTLE CIGARS TO DISTINGUISH YOU FROM THE REST!

## UNIQUELY ROLLED CHOCOLATE FLAVOURED LITTLE CIGARS TO DISTINGUISH YOU FROM THE REST!

## UNIQUELY ROLLED LEMON MINT FLAVOURED LITTLE CIGARS TO DISTINGUISH YOU FROM THE REST!

## UNIQUELY ROLLED BLUEBERRY FLAVOURED LITTLE CIGARS TO DISTINGUISH YOU FROM THE REST!

## UNIQUELY ROLLED MENTHOL FLAVOURED LITTLE CIGARS TO DISTINGUISH YOU FROM THE REST!

## UNIQUELY ROLLED FULL FLAVOURED LITTLE CIGARS TO DISTINGUISH YOU FROM THE REST!

With a global presence across 75 countries, a customer base that spans hundreds of leading importers and our belief adhering to strong business ethics, we are amongst the leading export houses of choice for discerning buyers of quality products from India, who have placed their firm trust in us since 1927.