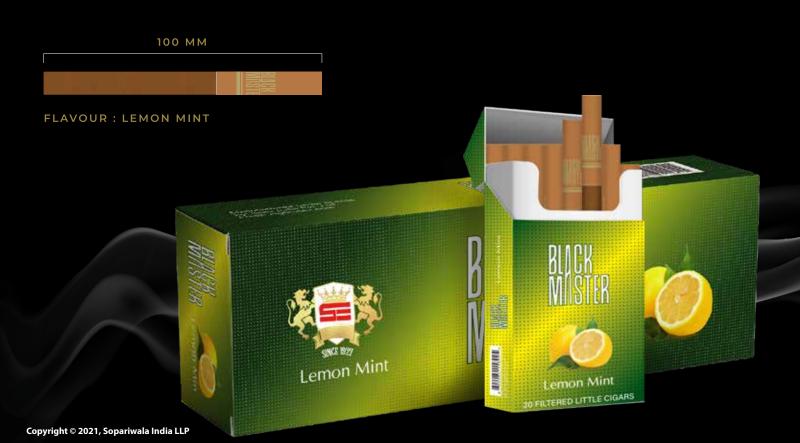

## UNIQUELY ROLLED LEMON MINT FLAVOURED LITTLE CIGARS TO DISTINGUISH YOU FROM THE REST!