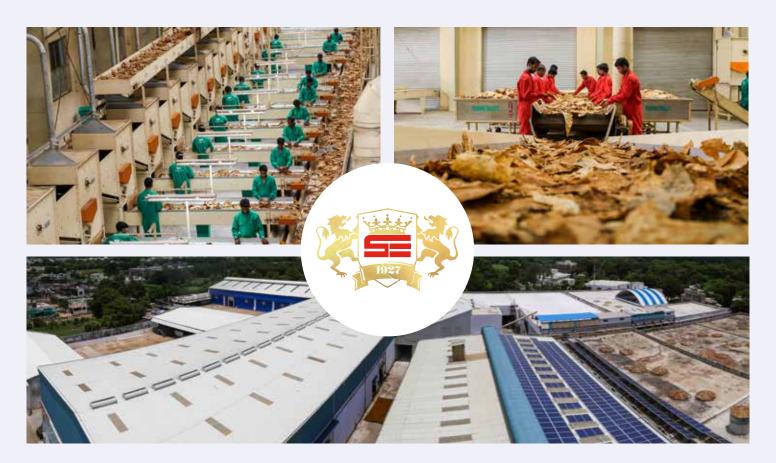

With an excellent manpower, aided by 4 factories and modern logistics, we enjoy a 360 degree scale of operation. With the state-of-art plants in Gujarat with the capacity of 25,000 tons of tobacco annually and the facilities spread over one million sq.ft, we are well equipped to handle sorting, curing, cleansing and packaging several metric tons of production per day. We are able to ship orders of any scale in an average 15 days period. Our dedication in crop development, procurement and productivity has provided consistently high quality tobacco for our international customers.

Our advanced machinery and agricultural experts have perpetually proved us to be the pioneer of evolution in the tobacco industry. We were the first in the industry to experiment with the 'Complete Re-drying Plant', a fully automated processing and packaging line in the West of India. Along with the power packed modern logistics, we proudly retain the old school handpicking method for maintaining the ultimate consistent aroma & taste to the fine tobacco connoisseurs.