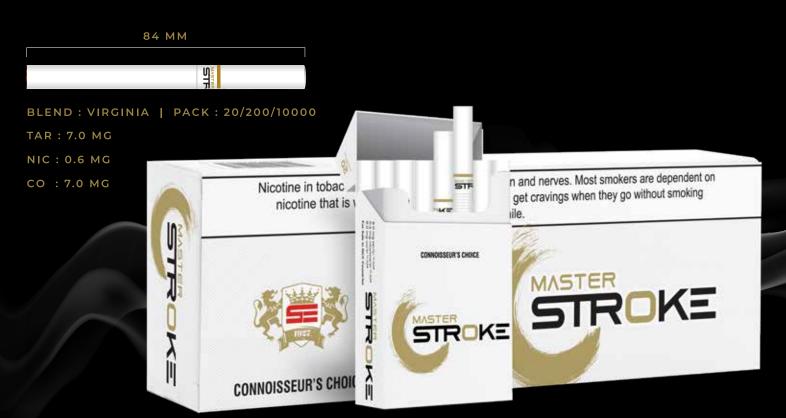

## MASTER STROKE

### STROKE FILTERED CIGARETTES, FOR THE ONES

### WHO LIKE TO APPRECIATE THE FINER THINGS IN LIFE

### STROKE FILTERED CIGARETTES, FOR THE ONES

THE SMOOTHEST OF TOBACCOS IN THE DARKEST OF FORM, GIVES ONE A CLASSIC TASTE IN EVERY DRAG. MADE FROM THE FINEST QUALITY OF TOBACCO. THE DARK CHOICE OFFERS MAXIMUN PLEASURE AT THE BEST PRICE.

84 MM

BLEND: AMERICAN | PACK: 20/200/10000

TAR: 10 MG

NIC: 0.6 MG

CO : 10 MG

THE SMOOTHEST OF TOBACCOS IN THE DARKEST OF FORM, GIVES ONE A

CLASSIC TASTE IN EVERY DRAG. MADE FROM THE FINEST QUALITY OF TOBACCO.