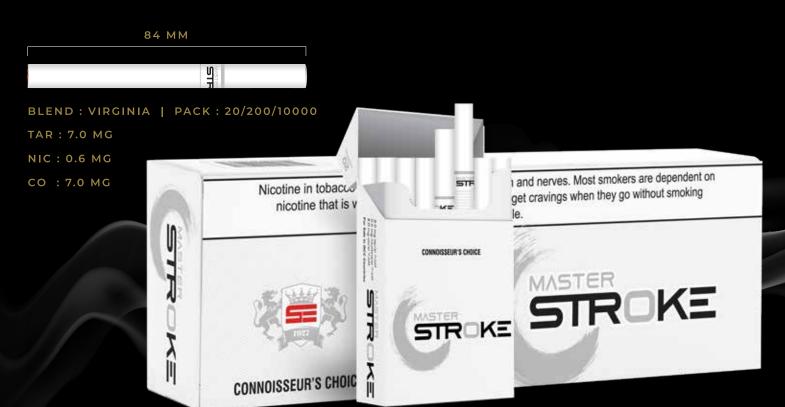

## MASTER STROKE

### STROKE FILTERED CIGARETTES, FOR THE ONES

### STROKE FILTERED CIGARETTES, FOR THE ONES

WHO LIKE TO APPRECIATE THE FINER THINGS IN LIFE

THE SMOOTHEST OF TOBACCOS IN THE DARKEST OF FORM, GIVES ONE A

CLASSIC TASTE IN EVERY DRAG. MADE FROM THE FINEST QUALITY OF TOBACCO.

THE SMOOTHEST OF TOBACCOS IN THE DARKEST OF FORM, GIVES ONE A CLASSIC TASTE IN EVERY DRAG. MADE FROM THE FINEST QUALITY OF TOBACCO.

THE DARK CHOICE OFFERS MAXIMUN PLEASURE AT THE BEST PRICE.

BLEND: AMERICAN | PACK: 20/200/10000

TAR: 7.0 MG

NIC: 0.6 MG

CO: 7.0 MG

Copyright © 2021, Sopariwala India LLP