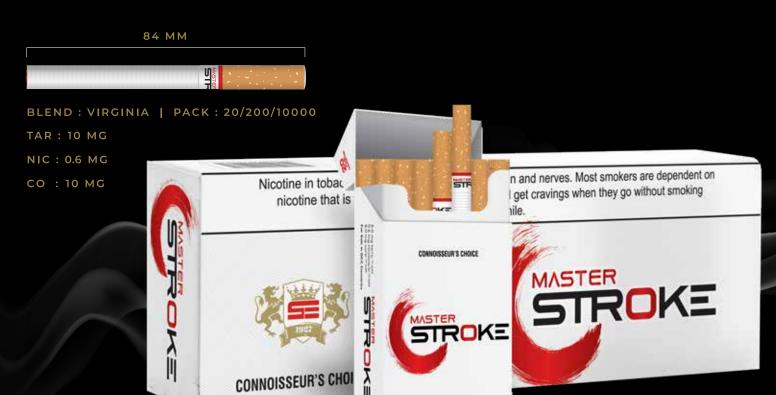

## MASTER STROKE

### STROKE FILTERED CIGARETTES, FOR THE ONES

THE SMOOTHEST OF TOBACCOS IN THE DARKEST OF FORM, GIVES ONE A CLASSIC TASTE IN EVERY DRAG. MADE FROM THE FINEST QUALITY OF TOBACCO. THE DARK CHOICE OFFERS MAXIMUN PLEASURE AT THE BEST PRICE.

84 MM

BLEND: AMERICAN | PACK: 20/200/10000

TAR: 10 MG

NIC: 0.6 MG

CO : 10 MG

THE SMOOTHEST OF TOBACCOS IN THE DARKEST OF FORM, GIVES ONE A

CLASSIC TASTE IN EVERY DRAG. MADE FROM THE FINEST QUALITY OF TOBACCO.