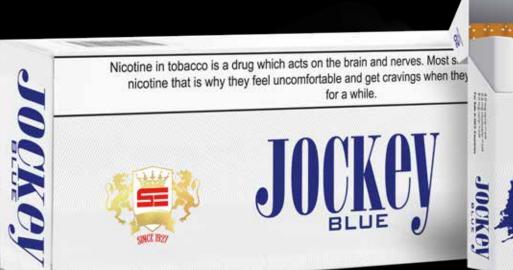

### JOCKEY FILTERED CIGARETTES IS THE WINNER'S CHOICE.

84 MM

BLEND: VIRGINIA | PACK: 20/200/10000

TAR: 8.0 MG

NIC: 0.6 MG

CO: 8.0 MG