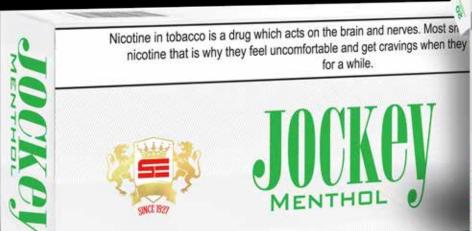

### JOCKEY FILTERED CIGARETTES IS THE WINNER'S CHOICE.

84 MM

BLEND: VIRGINIA | PACK: 20/200/10000

TAR: 10 MG

NIC: 0.6 MG

CO : 10 MG