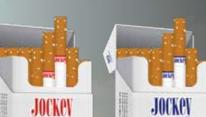

# JOCKEY

THE WINNER'S CHOICE...

Copyright © 2021, Sopariwala India LLP

### JOCKEY FILTERED CIGARETTES IS THE WINNER'S CHOICE.

84 MM

BLEND: VIRGINIA | PACK: 20/200/10000

TAR: 10 MG

NIC: 0.6 MG

CO : 10 MG

### JOCKEY FILTERED CIGARETTES IS THE WINNER'S CHOICE.

84 MM

BLEND: VIRGINIA | PACK: 20/200/10000

TAR: 8.0 MG

NIC: 0.6 MG

CO: 8.0 MG

### JOCKEY FILTERED CIGARETTES IS THE WINNER'S CHOICE.

84 MM

BLEND: VIRGINIA | PACK: 20/200/10000

TAR: 7.0 MG

NIC: 0.6 MG

CO: 7.0 MG