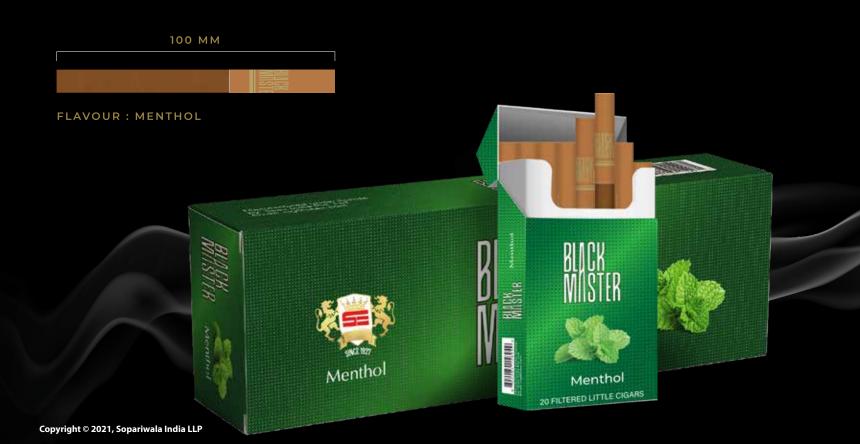

## UNIQUELY ROLLED MENTHOL FLAVOURED LITTLE CIGARS TO DISTINGUISH YOU FROM THE REST!