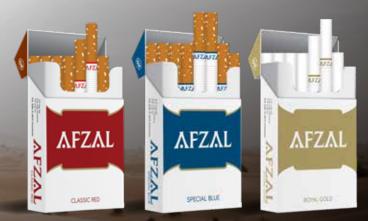

## AFZAL

## BRINGING TO YOU THE FINEST AND MOST PREMIUM CIGARETTE OF ALL, AFZAL, INDEED A LEGEND'S CHOICE.

### **AFZAL**

84 MM

BLEND: VIRGINIA | PACK: 20/200/10000

TAR: 10 MG

NIC: 0.6 MG

CO : 10 MG