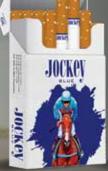

### JOCKEY FILTERED CIGARETTES IS THE WINNER'S CHOICE.

84 MM

BLEND: VIRGINIA | PACK: 20/200/10000

TAR: 10 MG

NIC: 0.6 MG

CO : 10 MG

### JOCKEY FILTERED CIGARETTES IS THE WINNER'S CHOICE.

84 MM

BLEND: VIRGINIA | PACK: 20/200/10000

TAR: 8.0 MG

NIC: 0.6 MG

CO: 8.0 MG

### JOCKEY FILTERED CIGARETTES IS THE WINNER'S CHOICE.

84 MM

BLEND: VIRGINIA | PACK: 20/200/10000

TAR: 7.0 MG

NIC: 0.6 MG

CO: 7.0 MG