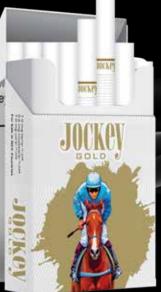

### JOCKEY FILTERED CIGARETTES IS THE WINNER'S CHOICE.

84 MM

BLEND: VIRGINIA | PACK: 20/200/10000

TAR: 7.0 MG

NIC: 0.6 MG

CO: 7.0 MG