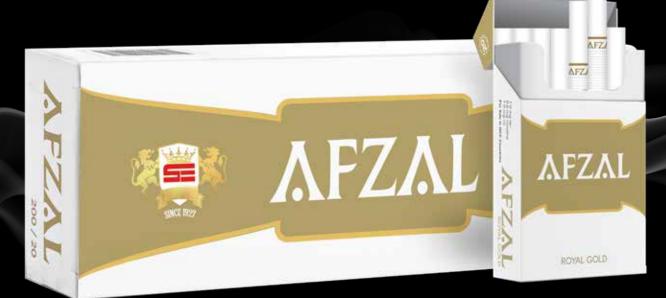

## AFZAL

## BRINGING TO YOU THE FINEST AND MOST PREMIUM CIGARETTE OF ALL, AFZAL, INDEED A LEGEND'S CHOICE.

### **AFZAL**

84 MM

BLEND: VIRGINIA | PACK: 20/200/10000

TAR: 10 MG

NIC: 0.6 MG

CO : 10 MG