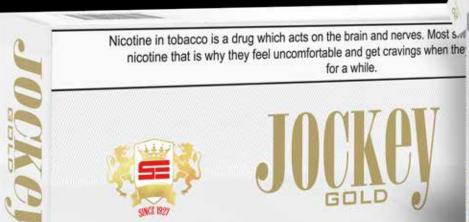

### JOCKEY FILTERED CIGARETTES IS THE WINNER'S CHOICE.

84 MM

BLEND: VIRGINIA | PACK: 20/200/10000

TAR: 8.0 MG

NIC: 0.6 MG

CO: 8.0 MG