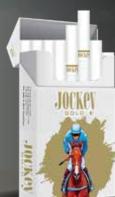

### JOCKEY FILTERED CIGARETTES IS THE WINNER'S CHOICE.

84 MM

BLEND: VIRGINIA | PACK: 20/200/10000

TAR: 10 MG

NIC: 0.6 MG

CO : 10 MG

### JOCKEY FILTERED CIGARETTES IS THE WINNER'S CHOICE.

84 MM

BLEND: VIRGINIA | PACK: 20/200/10000

TAR: 8.0 MG

NIC: 0.6 MG

CO: 8.0 MG

### JOCKEY FILTERED CIGARETTES IS THE WINNER'S CHOICE.

84 MM

BLEND: VIRGINIA | PACK: 20/200/10000

TAR: 7.0 MG

NIC: 0.6 MG

CO: 7.0 MG