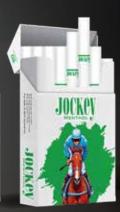

### JOCKEY FILTERED CIGARETTES IS THE WINNER'S CHOICE.

84 MM

BLEND: VIRGINIA | PACK: 20/200/10000

TAR: 10 MG

NIC: 0.6 MG

CO : 10 MG

### JOCKEY FILTERED CIGARETTES IS THE WINNER'S CHOICE.

84 MM

BLEND: VIRGINIA | PACK: 20/200/10000

TAR: 8.0 MG

NIC: 0.6 MG

CO: 8.0 MG

### JOCKEY FILTERED CIGARETTES IS THE WINNER'S CHOICE.

84 MM

BLEND: VIRGINIA | PACK: 20/200/10000

TAR: 7.0 MG

NIC: 0.6 MG

CO: 7.0 MG