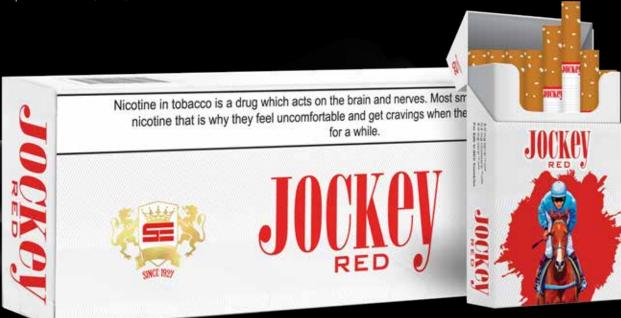

# JOCKEY

THE WINNER'S CHOICE...

Copyright © 2021, Sopariwala India LLP

### JOCKEY FILTERED CIGARETTES IS THE WINNER'S CHOICE.

84 MM

BLEND: VIRGINIA | PACK: 20/200/10000

TAR: 10 MG

NIC: 0.6 MG

CO : 10 MG