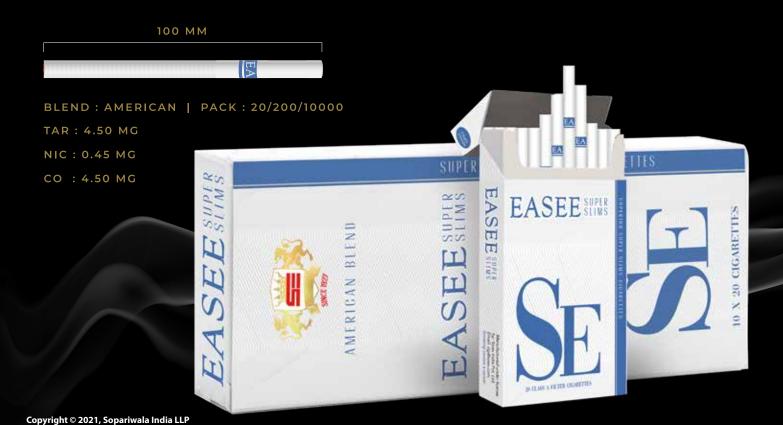

TASTE IN EVERY DRAG. MADE FROM THE FINEST QUALITY OF TOBACCO. THE DARK CHOICE OFFERS MAXIMUN PLEASURE AT THE BEST PRICE.

84 MM



BLEND: AMERICAN | PACK: 20/200/10000

TAR: 10 MG

NIC: 0.6 MG

CO : 10 MG





THE SMOOTHEST OF TOBACCOS IN THE DARKEST OF FORM, GIVES ONE A

CLASSIC TASTE IN EVERY DRAG. MADE FROM THE FINEST QUALITY OF TOBACCO.





THE SMOOTHEST OF TOBACCOS IN THE DARKEST OF FORM, GIVES ONE A

CLASSIC TASTE IN EVERY DRAG. MADE FROM THE FINEST QUALITY OF TOBACCO.



THE SMOOTHEST OF TOBACCOS IN THE DARKEST OF FORM, GIVES ONE A CLASSIC TASTE IN EVERY DRAG. MADE FROM THE FINEST QUALITY OF TOBACCO.

THE DARK CHOICE OFFERS MAXIMUN PLEASURE AT THE BEST PRICE.



BLEND: AMERICAN | PACK: 20/200/10000

TAR: 7.0 MG

NIC: 0.6 MG

CO: 7.0 MG





Copyright © 2021, Sopariwala India LLP



## BLACK Mister

BLACK MASTER IS A UNIQUE RANGE OF LITTLE FLAVOURED CIGARS.

LITTLE CIGARS ARE CIGARILLOS MADE OF TOBACCO WRAPPED IN

TOBACCO PAPER. THESE ARE SIMILAR IN SIZE, WEIGHT, AND APPEARANCE

TO CIGARETTES, HOWEVER DIFFERENCE AS COMPARED TO CIGARETTES IS

THAT CIGARETTES ARE WRAPPED IN WHITE PAPER, WHILE LITTLE CIGARS

ARE WRAPPED IN TOBACCO PAPER THAT CONTAINS SOME TOBACCO LEAF.

GENERALLY, LITTLE CIGARS HAVE A FILTER LIKE A CIGARETTE. LITTLE

CIGARS OFTEN COME IN RICH FLAVORS THAT APPEAL TO MASSES.



## UNIQUELY ROLLED DOUBLE APPLE FLAVOURED LITTLE CIGARS TO DISTINGUISH YOU FROM THE REST!





## UNIQUELY ROLLED CHOCOLATE FLAVOURED LITTLE CIGARS TO DISTINGUISH YOU FROM THE REST!





## UNIQUELY ROLLED LEMON MINT FLAVOURED LITTLE CIGARS TO DISTINGUISH YOU FROM THE REST!





#