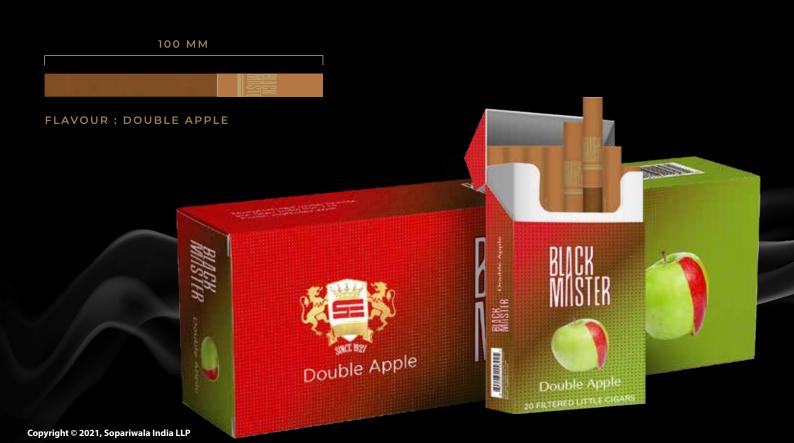

## BLACK Mister

BLACK MASTER IS A UNIQUE RANGE OF LITTLE FLAVOURED CIGARS.

LITTLE CIGARS ARE CIGARILLOS MADE OF TOBACCO WRAPPED IN

TOBACCO PAPER. THESE ARE SIMILAR IN SIZE, WEIGHT, AND APPEARANCE

TO CIGARETTES, HOWEVER DIFFERENCE AS COMPARED TO CIGARETTES IS

THAT CIGARETTES ARE WRAPPED IN WHITE PAPER, WHILE LITTLE CIGARS

ARE WRAPPED IN TOBACCO PAPER THAT CONTAINS SOME TOBACCO LEAF.

GENERALLY, LITTLE CIGARS HAVE A FILTER LIKE A CIGARETTE. LITTLE

CIGARS OFTEN COME IN RICH FLAVORS THAT APPEAL TO MASSES.

## UNIQUELY ROLLED DOUBLE APPLE FLAVOURED LITTLE CIGARS TO DISTINGUISH YOU FROM THE REST!